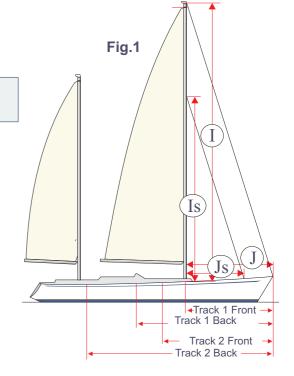

## Rig dimensions in metres:

Foretriangle: I J J Track 1: front back Track 2: front back

### **OPTION 1: Measurements I and J and LUFF LENGTH and TRACK**

If you have filled in the above **I**, **J** and **track** measurement boxes and the box for **luff length** (as shown in Fig.2 on next page), then we can design your sail for you and calculate the area and weight for your sail (e.g. No.1 or No.2 etc.)

## OPTION 2: I and J, LUFF LENGTH and LP and TRACK

If you have filled in the above I and J measurements, and the box for luff length (as shown in Fig.2 on next page) and LP, then we can design your sail in accordance with these features.

#### **OPTION 3:** I and J and LUFF and LEACH and FOOT LENGTHS

If you would like to have the sail in accordance with your own design or the same as an existing sail, then please complete the boxes, in the section below, for luff, leech and foot. You can specify cloth weight or we can give you our recommendation.