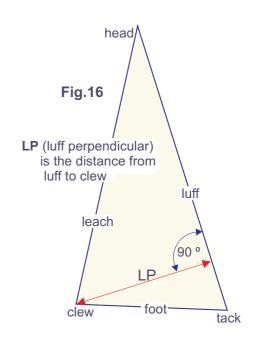

## OPTION 2: I and J, LUFF LENGTH and LP and TRACK

If you have filled in the above I and J measurements, and the box for luff length (as shown in Fig.2 on next page) and LP, then we can design your sail in accordance with these features.

#### **OPTION 3:** I and J and LUFF and LEACH and FOOT LENGTHS

If you would like to have the sail in accordance with your own design or the same as an existing sail, then please complete the boxes, in the section below, for luff, leech and foot. You can specify cloth weight or we can give you our recommendation.

## **Dimension of Headsails and Staysails in metres:**

| ( A : Luff for roller furling sails = max. length shackle to shackle Fig 2)  CHOOSE ONE SAIL TYPE ONLY Genoa No.: Jib/Yankee Staysail Storm Jib |
|-------------------------------------------------------------------------------------------------------------------------------------------------|
| Luff m Leach m Foot m LP m Weight gr Area m²                                                                                                    |
| Hauling Point (from bow forestay) m clew approx. height above deck m  For more about Sailcloth and Design go to our website                     |
| Sailcloth: Standard is Dacron (yes/no) or: High Aspect (yes/no) or Cruising Laminate (yes/no)                                                   |
| Cut: Standard is Crosscut(yes/no) or: Two-ply Leach (yes/no) or Bi-radial (yes/no) or: Tri-radial (yes/no) or Crescent Cut (yes/no)             |
| Notes:                                                                                                                                          |
| Sail Number: (yes/no) No. Flo Stripe: (yes/no) Colour: black / blue / red                                                                       |
| Standard: we deliver the sail with a clew ring (yes/no)  Optional clew with a pressed eye (yes/no)  Fig.2                                       |
| For more about "Sail Specifications" go to our website  www.InterSailSupply.com  Luff (max.length shackle to shackle)                           |
| Roller Furl System Make:                                                                                                                        |
| Model No.                                                                                                                                       |
| B : Sail insertion height = mm                                                                                                                  |
| C : Deck to top of shackle = mm                                                                                                                 |
| D : Back of profile to centre eye / shackle = mm                                                                                                |
| E : Diametre of lufftape Ø = mm  Lufftape                                                                                                       |